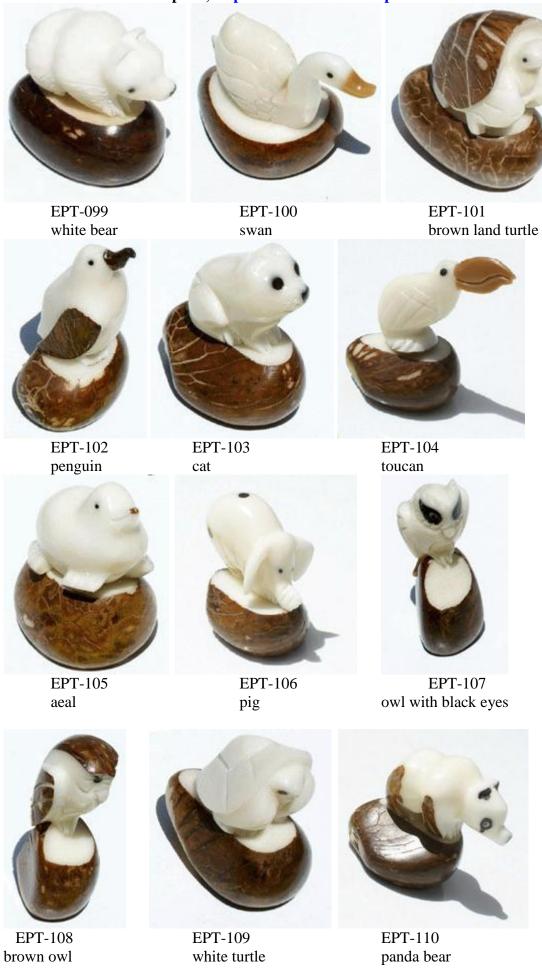

g depending on size of your order and destination country.
- 4) Pick up in Quito (Ecuador) by you or your courier. In this case you pay shipping price directly to shipping company.

Average weight per each unit:

EPT-\*\*\* - 35-45 grams/unit

ATA-\*\*\* - 4 grams/pair

CDT-\*\*\* - 4 grams/unit

LLTA-\*\*\* - 11 grams/unit

Please check terms of the service in the bottom of the catalog.

If you wish to place order, please contact us by amail shop@greft.

If you wish to place order, please contact us by email <a href="mailto:shop@crafts.ec">shop@crafts.ec</a>

We offer many types of crafts and ethnic products from different countries. For other catalogs and links to online shops please visit website <a href="http://www.crafts.ec/">http://www.crafts.ec/</a>

EPT-\*\*\* – tagua figurines





# ${\bf C2A\ Enterprise,\,http://www.crafts.ec/\,shop@crafts.ec}$



ATA-\*\*\* – tagua earrings















CDT-214 dolphin

CDT-215 frigate

# LLTA-\*\*\* – tagua key chains



LLTA-150 brown owl



LLTA-153 parrot



LLTA-151 dophin



LLTA-154 whale



LLTA-152 sea horse



LLTA-155 toucan



LLTA-156 elephant



LLTA-157 tropical bird



LLTA-158 land turtle

#### General terms of service:

- 1) Product prices and discounts. We count total price of products without shipping price, shipping price is calculated separately in accordance of total weight of your order and terms of shipping company and it is not subject to any discount. If you order products from different catalogs, in most of the cases we will provide you additional discount on all your current orders with us, but we