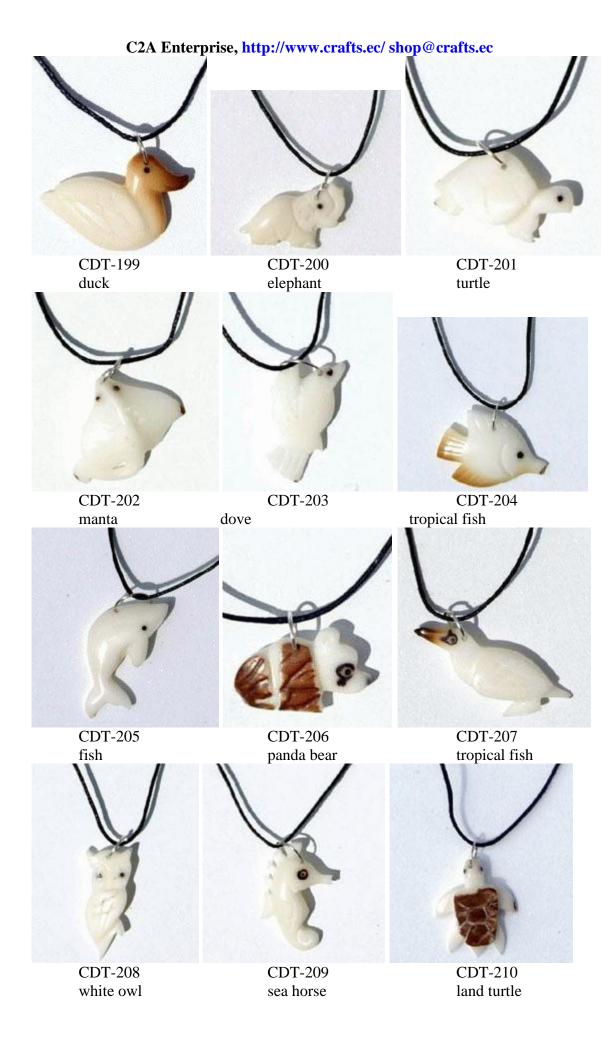

#### Codes:

EPT-\*\*\* – tagua animal figurines (34 models)

ATA-\*\*\* – tagua earrings (20 models)

CDT-\*\*\* – tagua necklaces (20 models)

LLTA-\*\*\* – tagua keychains (9 models)