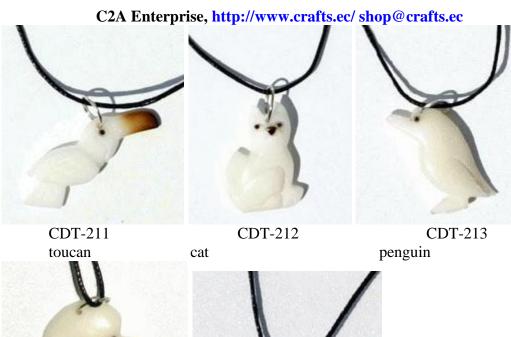

#### Codes:

EPT-\*\*\* – tagua animal figurines (34 models)

ATA-\*\*\* – tagua earrings (20 models)

CDT-\*\*\* – tagua necklaces (20 models)

LLTA-\*\*\* – tagua keychains (9 models)