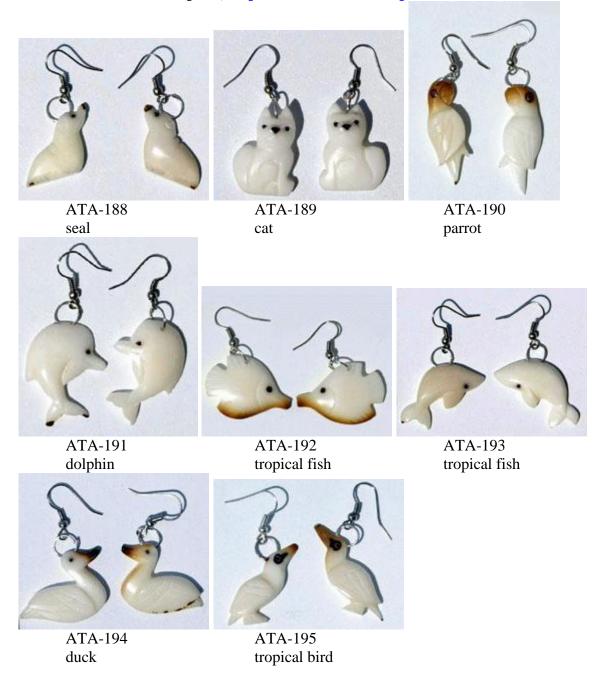

#### Codes:

EPT-\*\*\* – tagua animal figurines (34 models)

ATA-\*\*\* – tagua earrings (20 models)

CDT-\*\*\* – tagua necklaces (20 models)

LLTA-\*\*\* – tagua keychains (9 models)