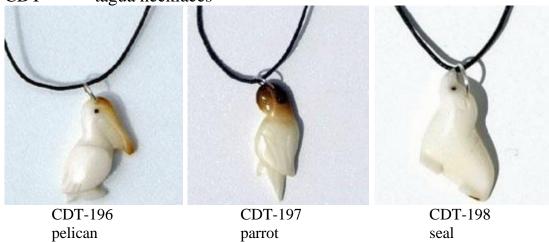

#### Codes:

EPT-\*\*\* – tagua animal figurines (34 models)

ATA-\*\*\* – tagua earrings (20 models)

CDT-\*\*\* – tagua necklaces (20 models)

LLTA-\*\*\* – tagua keychains (9 models)